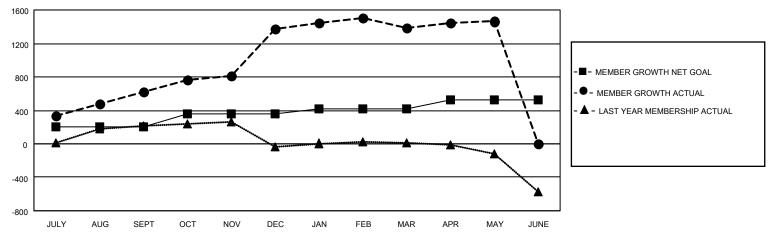

## GOALS AND ACTUAL MEMBERS CUMULATIVE

| DROPPED CLUBS: 10  |     | 160 CLUBS OF 242 ADDED 1 OR MORE | GENDER DISTRIBUTION             |                |       |
|--------------------|-----|----------------------------------|---------------------------------|----------------|-------|
|                    |     | NEW MEMBERS                      | MALE                            | 4,335 (70.15%) |       |
|                    |     | 1                                | FEMALE                          | 1,845 (29.85%) |       |
| DROPPED MEMBERS    |     |                                  |                                 | ,              |       |
| DECEASED           | 3   | CLICK HERE FOR CUMULATIVE        | TOTAL FAMILY UNIT MEMBERS       |                | 3,882 |
| CLUB CANCELLED 145 |     | MEMBERSHIP DATA                  |                                 |                |       |
| OTHER              | 438 |                                  | FAMILY MEMBERS PAYING HALF DUES |                | 2,595 |
| TOTAL              | 586 |                                  | DOLO                            |                |       |