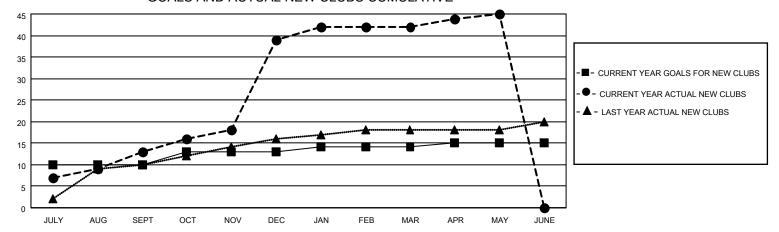

| 13          | 1             | JULY/AUG/SEPT         | 205                    | 742                     | 92                                                 |  |
| OCT/NOV/DEC   | 3             | 26          | 0             | OCT/NOV/DEC           | 156                    | 1006                    | 238                                                |  |
| JAN/FEB/MAR   | 1             | 3           | 9             | JAN/FEB/MAR           | 55                     | 251                     | 203                                                |  |
| APR/MAY/JUNE  | 1             | 3           | 0             | APR/MAY/JUNE          | 105                    | 127                     | 53                                                 |  |

## GOALS AND ACTUAL NEW CLUBS CUMULATIVE



## GOALS AND ACTUAL MEMBERS CUMULATIVE



| DROPPED CLUBS: 10  |     | 160 CLUBS OF 242 ADDED 1 OR MORE | GENDER DISTRIBUTION             |                |       |
|--------------------|-----|----------------------------------|---------------------------------|----------------|-------|
|                    |     | NEW MEMBERS                      | MALE                            | 4,335 (70.15%) |       |
|                    |     | 1                                | FEMALE                          | 1,845 (29.85%) |       |
| DROPPED MEMBERS    |     |                                  |                                 | ,              |       |
| DECEASED           | 3   | CLICK HERE FOR CUMULATIVE        | TOTAL FAMILY UNIT MEMBERS       |                | 3,882 |
| CLUB CANCELLED 1